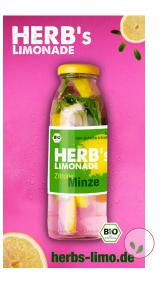

Cinemagraph: gentle movement of lemons and herbs

## Animation: Logo is emphasised by effect Lemonade bottle falls into the picture

Unlike the often full-surface animations, cinemagraphs are living images in which only selected areas move: a combination of still images and video elements. The moving details within the image are emphasized and make the image an unforgettable highlight. Use the design possibilities to your advantage!