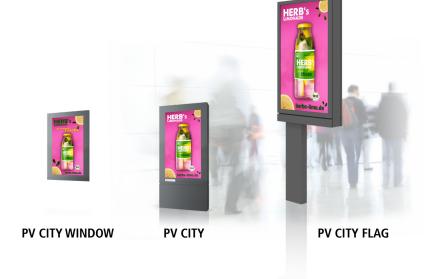

### $Media\ production \cdot digital \cdot Campaign\ media$

| City                                                                                                                                                                                                                                                                                                                                                                                        | Media-Typ                                                                                                                                                                                                                                                                                                                                                                                                                                                                                                                                                                                                                                  | Minimum font height                                                                                                                                                                                                                                                                                                                                                                                                                                                                                                                                                                                                                                                         | Restrictions of movemen                                                                                                                                                                                                                                                                                                                                                                                                                                                                                                                                                                                                                                                                                                   |
|---------------------------------------------------------------------------------------------------------------------------------------------------------------------------------------------------------------------------------------------------------------------------------------------------------------------------------------------------------------------------------------------|--------------------------------------------------------------------------------------------------------------------------------------------------------------------------------------------------------------------------------------------------------------------------------------------------------------------------------------------------------------------------------------------------------------------------------------------------------------------------------------------------------------------------------------------------------------------------------------------------------------------------------------------|-----------------------------------------------------------------------------------------------------------------------------------------------------------------------------------------------------------------------------------------------------------------------------------------------------------------------------------------------------------------------------------------------------------------------------------------------------------------------------------------------------------------------------------------------------------------------------------------------------------------------------------------------------------------------------|---------------------------------------------------------------------------------------------------------------------------------------------------------------------------------------------------------------------------------------------------------------------------------------------------------------------------------------------------------------------------------------------------------------------------------------------------------------------------------------------------------------------------------------------------------------------------------------------------------------------------------------------------------------------------------------------------------------------------|
| Aachen, Berlin, Bochum, Dortmund,<br>Dresden, Dusseldorf, Essen, Frankfurt am<br>Main, Hamburg, Cologne, Leipzig, Munich,<br>Münster, Nuremberg                                                                                                                                                                                                                                             | PV City Window                                                                                                                                                                                                                                                                                                                                                                                                                                                                                                                                                                                                                             |                                                                                                                                                                                                                                                                                                                                                                                                                                                                                                                                                                                                                                                                             | Motion Picture, Animation,<br>Cinemagraph and<br>Still image possible                                                                                                                                                                                                                                                                                                                                                                                                                                                                                                                                                                                                                                                     |
| Aachen, Bielefeld, Bocholt, Bonn, Bottrop, Braunschweig, Bremerhaven, Darmstadt, Duisburg, Essen, Erfurt*, Gelsenkirchen, Hagen, Halle (Saale), Heidelberg, Ingolstadt, Kamp-Lintfort, Kassel, Kiel, Krefeld, Leipzig*, Lippstadt, Magdeburg, Minden, Neuss, Offenbach am Main, Paderborn, Pforzheim, Quickborn, Remscheid, Schwerin, Stuttgart, Ulm, Wetzlar, Witten, Wolfsburg, Wuppertal | PV City                                                                                                                                                                                                                                                                                                                                                                                                                                                                                                                                                                                                                                    |                                                                                                                                                                                                                                                                                                                                                                                                                                                                                                                                                                                                                                                                             | Animation,<br>Cinemagraph and<br>Still image possible                                                                                                                                                                                                                                                                                                                                                                                                                                                                                                                                                                                                                                                                     |
| Aachen                                                                                                                                                                                                                                                                                                                                                                                      | PV City Flag                                                                                                                                                                                                                                                                                                                                                                                                                                                                                                                                                                                                                               | 40 (legal text at least 18)                                                                                                                                                                                                                                                                                                                                                                                                                                                                                                                                                                                                                                                 |                                                                                                                                                                                                                                                                                                                                                                                                                                                                                                                                                                                                                                                                                                                           |
| Erfurt**, Frankfurt am Main, Leipzig**,<br>Münster, Siegen, Tübingen, Würzburg                                                                                                                                                                                                                                                                                                              | PV City                                                                                                                                                                                                                                                                                                                                                                                                                                                                                                                                                                                                                                    |                                                                                                                                                                                                                                                                                                                                                                                                                                                                                                                                                                                                                                                                             | Cinemagraph and<br>Still image possible                                                                                                                                                                                                                                                                                                                                                                                                                                                                                                                                                                                                                                                                                   |
| Leipzig, Münster                                                                                                                                                                                                                                                                                                                                                                            | PV City Flag                                                                                                                                                                                                                                                                                                                                                                                                                                                                                                                                                                                                                               | 40 (legal text at least 18)                                                                                                                                                                                                                                                                                                                                                                                                                                                                                                                                                                                                                                                 |                                                                                                                                                                                                                                                                                                                                                                                                                                                                                                                                                                                                                                                                                                                           |
| Hanover                                                                                                                                                                                                                                                                                                                                                                                     | PV City                                                                                                                                                                                                                                                                                                                                                                                                                                                                                                                                                                                                                                    |                                                                                                                                                                                                                                                                                                                                                                                                                                                                                                                                                                                                                                                                             | only Still images                                                                                                                                                                                                                                                                                                                                                                                                                                                                                                                                                                                                                                                                                                         |
| *city center locations, ** street-locations                                                                                                                                                                                                                                                                                                                                                 |                                                                                                                                                                                                                                                                                                                                                                                                                                                                                                                                                                                                                                            |                                                                                                                                                                                                                                                                                                                                                                                                                                                                                                                                                                                                                                                                             |                                                                                                                                                                                                                                                                                                                                                                                                                                                                                                                                                                                                                                                                                                                           |
|                                                                                                                                                                                                                                                                                                                                                                                             | Aachen, Berlin, Bochum, Dortmund, Dresden, Dusseldorf, Essen, Frankfurt am Main, Hamburg, Cologne, Leipzig, Munich, Münster, Nuremberg  Aachen, Bielefeld, Bocholt, Bonn, Bottrop, Braunschweig, Bremerhaven, Darmstadt, Duisburg, Essen, Erfurt*, Gelsenkirchen, Hagen, Halle (Saale), Heidelberg, Ingolstadt, Kamp-Lintfort, Kassel, Kiel, Krefeld, Leipzig*, Lippstadt, Magdeburg, Minden, Neuss, Offenbach am Main, Paderborn, Pforzheim, Quickborn, Remscheid, Schwerin, Stuttgart, Ulm, Wetzlar, Witten, Wolfsburg, Wuppertal  Aachen  Erfurt**, Frankfurt am Main, Leipzig**, Münster, Siegen, Tübingen, Würzburg  Leipzig, Münster | Aachen, Berlin, Bochum, Dortmund, Dresden, Dusseldorf, Essen, Frankfurt am Main, Hamburg, Cologne, Leipzig, Munich, Münster, Nuremberg  Aachen, Bielefeld, Bocholt, Bonn, Bottrop, Braunschweig, Bremerhaven, Darmstadt, Duisburg, Essen, Erfurt*, Gelsenkirchen, Hagen, Halle (Saale), Heidelberg, Ingolstadt, Kamp-Lintfort, Kassel, Kiel, Krefeld, Leipzig*, Lippstadt, Magdeburg, Minden, Neuss, Offenbach am Main, Paderborn, Pforzheim, Quickborn, Remscheid, Schwerin, Stuttgart, Ulm, Wetzlar, Witten, Wolfsburg, Wuppertal  Aachen  PV City Flag  Erfurt**, Frankfurt am Main, Leipzig**, Münster, Siegen, Tübingen, Würzburg  PV City Flag  Hanover  PV City Flag | Aachen, Berlin, Bochum, Dortmund, Dresden, Dusseldorf, Essen, Frankfurt am Main, Hamburg, Cologne, Leipzig, Munich, Münster, Nuremberg  Aachen, Bielefeld, Bocholt, Bonn, Bottrop, Braunschweig, Bremerhaven, Darmstadt, Duisburg, Essen, Erfurt*, Gelsenkirchen, Hagen, Halle (Saale), Heidelberg, Ingol- stadt, Kamp-Lintfort, Kassel, Kiel, Krefeld, Leipzig*, Lippstadt, Magdeburg, Minden, Neuss, Offenbach am Main, Paderborn, Pforzheim, Quickborn, Remscheid, Schwerin, Stuttgart, Ulm, Wetzlar, Witten, Wolfsburg, Wuppertal  Aachen  PV City Flag  40 (legal text at least 18)  Erfurt**, Frankfurt am Main, Leipzig**, Münster, Siegen, Tübingen, Würzburg  PV City Flag  40 (legal text at least 18)  Hanover |

#### Special features of indoor and outdoor media

Indoor media are located in buildings. Due to the local conditions, the highest level of motion (video or moving images) is possible.

In many cities, outdoor installations with a cinemagram are allowed. be equipped with. In some cities, there is even a slow-motion video or a - Animation allowed. Hannover is an exception with only still images.