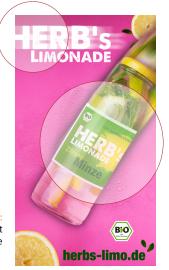

Cinemagraph: gentle movement of lemons and herbs

## Animation: Logo is emphasised by effect Lemonade bottle falls into the picture

Unlike the often full-surface animations, cinemagraphs are living images in which only selected areas move: a combination of still images and video elements. The moving details within the image are emphasized and make the image an unforgettable highlight. Use the design possibilities to your advantage!